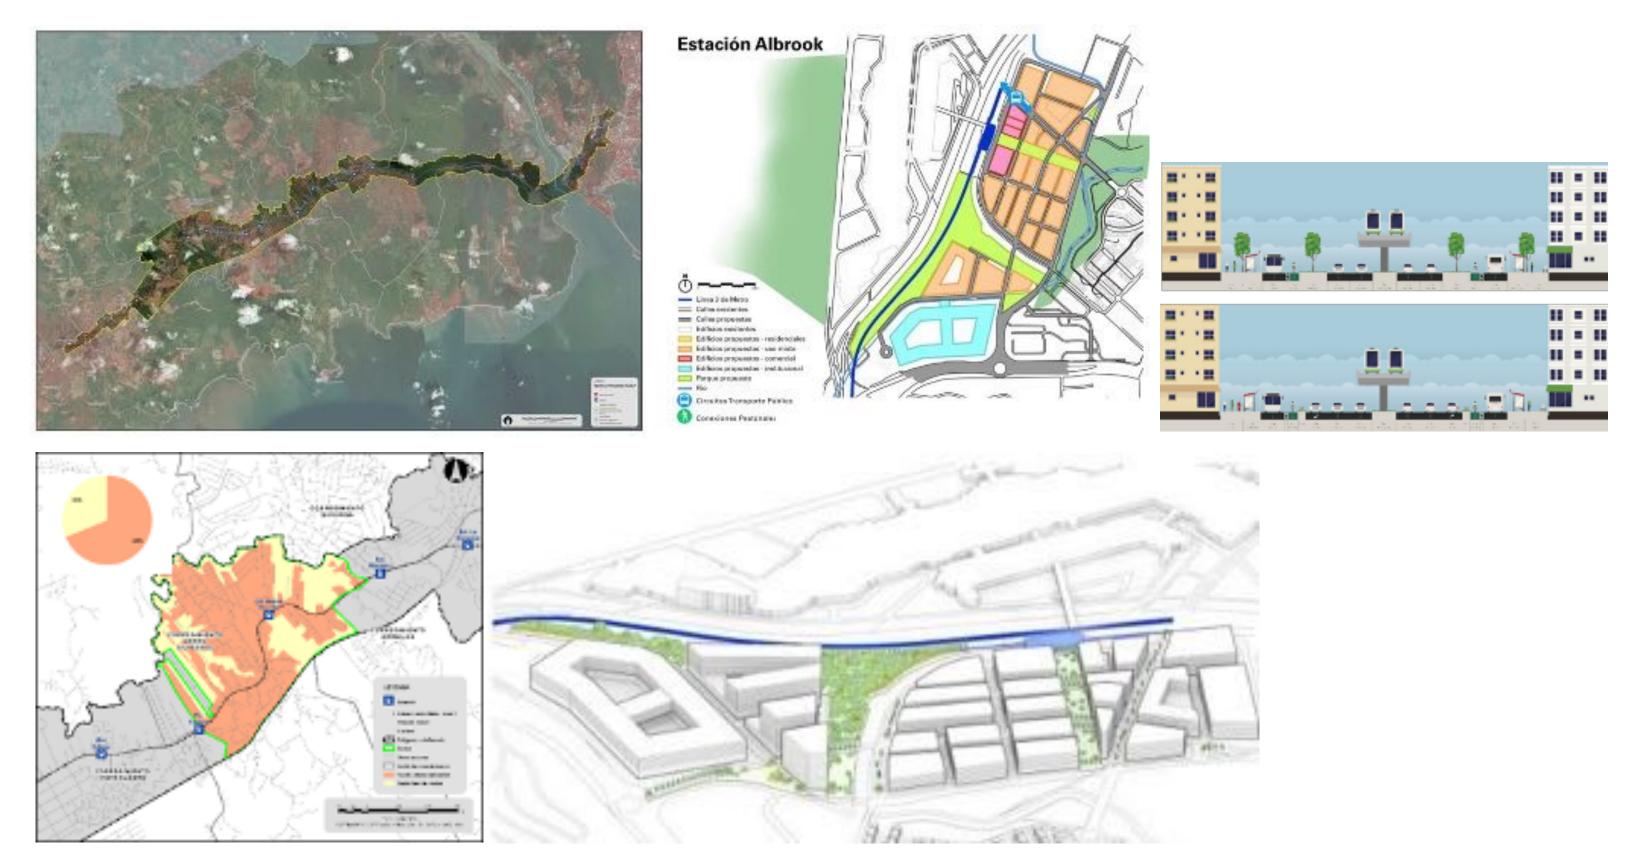

### DIAGNOSIS AND URBAN ANALYSIS OF THE INFLUENCE AREA OF LINE 2A PANAMA METRO.

**CLIENT:** Panama Metro, S.A. **EXECUTED BY:** Temporal Association City Plan Consult, S.A. - Suma.

AMALIA TOBÍO ALBERTO TOBÍO

### **OBJECTIVE:**

Analyze the current situation of the structure and urban dynamics of the area of influence of Line 2A, identifying opportunities and constraints for future development within a Development Philosophy Urban Oriented to Public Transportation (DOT).

### **PROJECT:**

- Characterization of the area's study.
- Urban diagnosis, potentialities and restrictions.
- Overview of the area and development strategies.
- Urban improvement proposals.
- General action plan in GIS format.
- Land acquisition plan and possibilities for real estate projects.
- Application of urban management instruments: contribution for improvements.