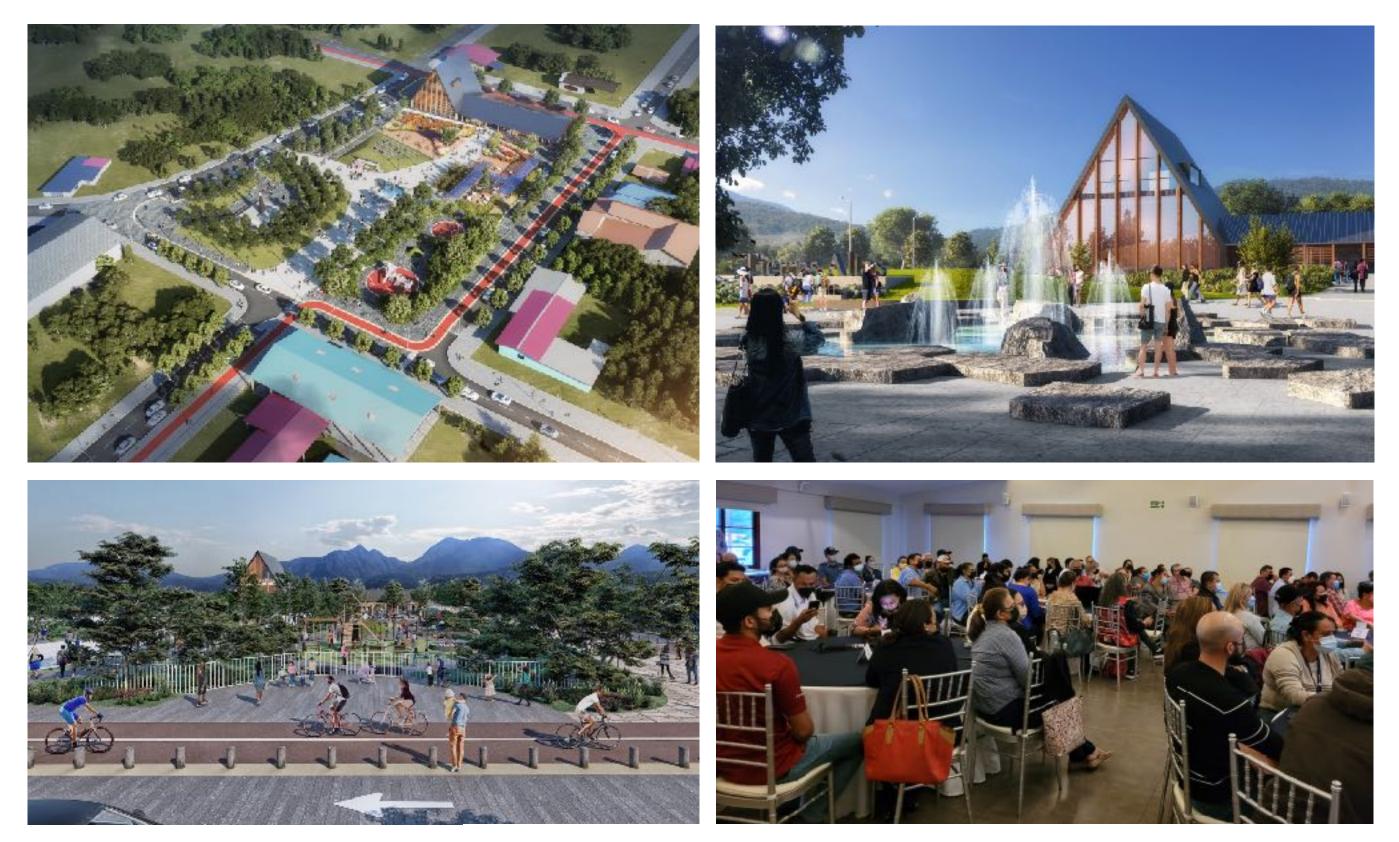

### STUDY, DESIGN, DEVELOPMENT AND APPROVAL OF PLANS FOR THE PROJECT VISITOR CENTER, CYCLE PATHS AND REHABILITATION OF CENTRAL PARK OF VOLCÁN, TIERRAS ALTAS, PROVINCE OF CHIRIQUI.

**CLIENT:** Panama's Tourism Authority - BID. **EXECUTED BY:** Accidental Association Suma - Cotrans - City Plan Consult, S.A.

**OBJECTIVE:** Rehabilitation of Central Park of Volcán.

Project to build a Visitor Center and a Cycle Path that promotes tourism.

### **PROJECT:**

2022

Panama City

Area of intervention: 22,412 m<sup>2</sup> Road paths: 12,481 m<sup>2</sup> Park: 8,641 m<sup>2</sup> Visitors Center: 1,288 m<sup>2</sup>

- Cost benefit analysis.
- Preliminary studies: topography, geotechnics, urban environment, road safety, urban mobility, and landscape study.
- Preliminary projects.
- Final construction plans prepared and approved by the competent entities.
- Preparation of the ToR for the bidding works.
- EDGE Certification.
- Conducting participatory design workshops. Participation: 140 people.