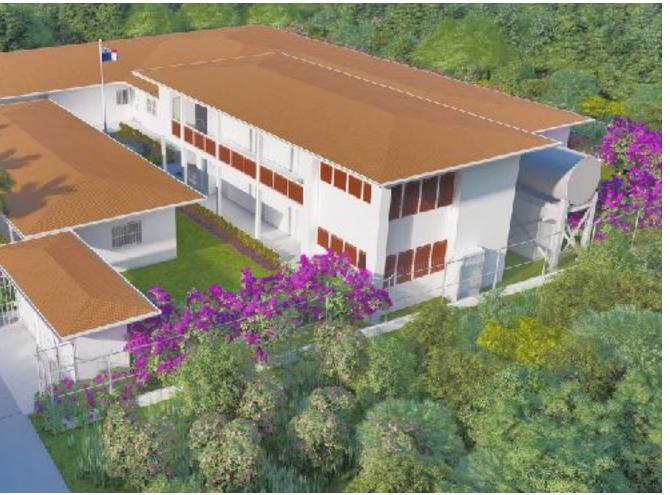

### DEVELOPMENT OF PRELIMINARY PROJECT AND CONSTRUCTION PLANS FOR HEALTH CENTERS IN PANAMA. HEALTH CENTERS OF SAMBÚ AND PUERTO OBALDÍA

**CLIENT:** Asocsa, S.A. - Ministry of Health. **EXECUTED BY:** City Plan Consult, S.A.

### **PICTURE 1**

Sambú Health Center, Darién Province, Panama Total construction area: 2,620.19 m<sup>2</sup>

### **PICTURE 2**

Puerto Obaldía Health Center, Comarca de Guna Yala Total construction area: 1,243.92 m<sup>2</sup>