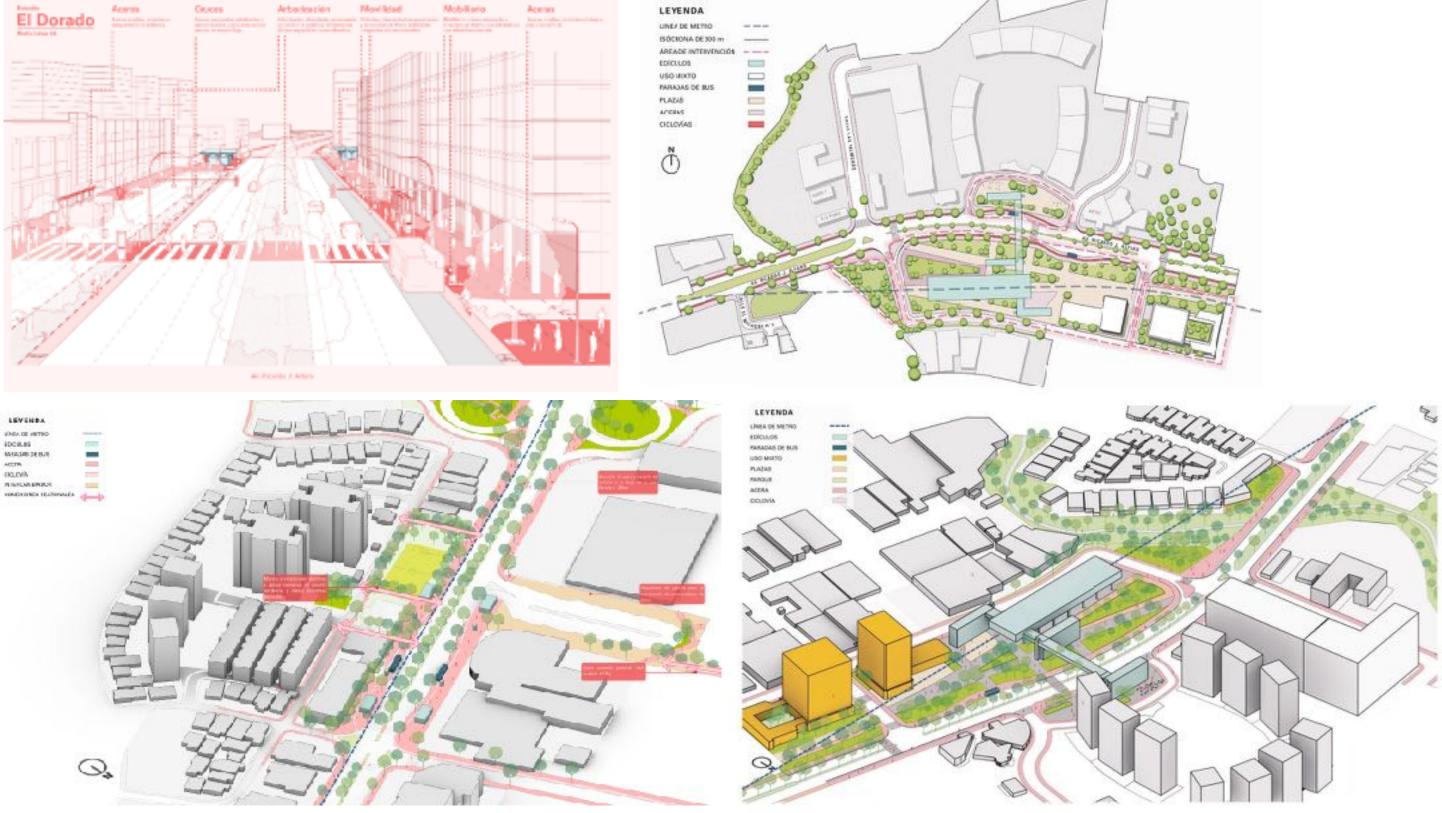

### DIAGNOSIS AND URBAN ANALYSIS OF THE INFLUENCE AREA OF LINE 2A PANAMA METRO.

**CLIENT:** Panama Metro, S.A. **EXECUTED BY:** Temporal Association City Plan Consult, S.A. - Suma.

AMALIA TOBÍO ALBERTO TOBÍO

### **OBJECTIVE:**

Analyze the current situation of the structure and urban dynamics of the area of influence of Line 2A, identifying opportunities and constraints for future development within a Development Philosophy Urban Oriented to Public Transportation (DOT).

### **PROJECT:**

- Characterization of the area's study.
- Urban diagnosis, potentialities and restrictions.
- Overview of the area and development strategies.
- Urban improvement proposals.
- General action plan in GIS format.
- Land acquisition plan and possibilities for real estate projects.
- Application of urban management instruments: contribution for improvements.