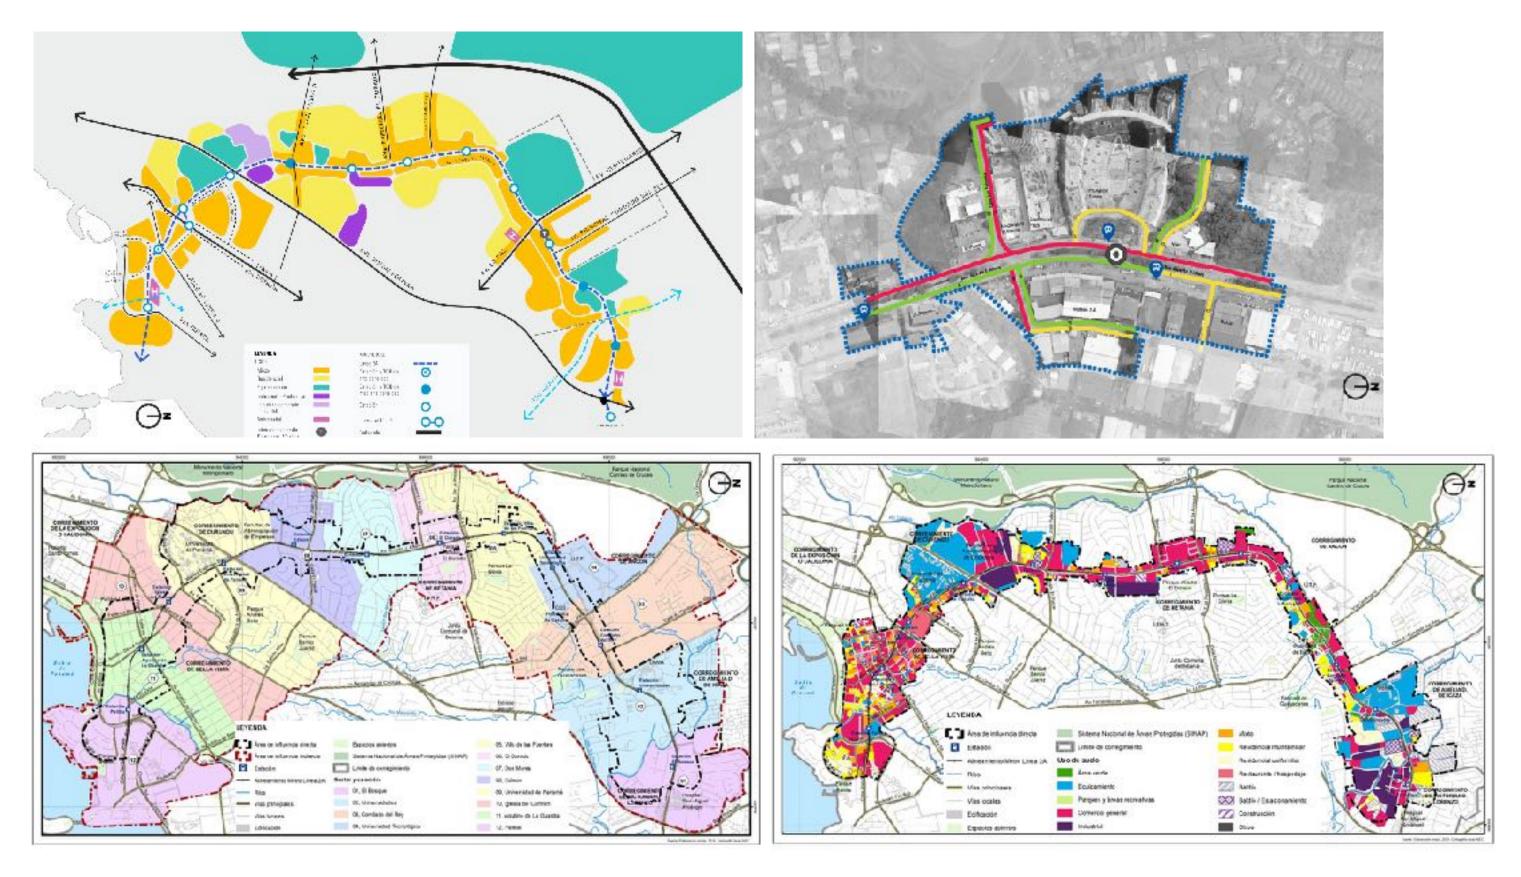

### DIAGNOSIS AND URBAN ANALYSIS OF THE INFLUENCE AREA OF LINE 2A PANAMA METRO.

**CLIENT:** Panama Metro, S.A. **EXECUTED BY:** Temporal Association City Plan Consult, S.A. - Suma.

AMALIA TOBÍO ALBERTO TOBÍO

### **OBJECTIVE:**

Analyze the current situation of the structure and urban dynamics of the area of influence of Line 2A, identifying opportunities and constraints for future development within a Development Philosophy Urban Oriented to Public Transportation (DOT).

### **PROJECT:**

- Characterization of the area's study.
- Urban diagnosis, potentialities and restrictions.
- Overview of the area and development strategies.
- Urban improvement proposals.
- General action plan in GIS format.
- Land acquisition plan and possibilities for real estate projects.
- Application of urban management instruments: contribution for improvements.