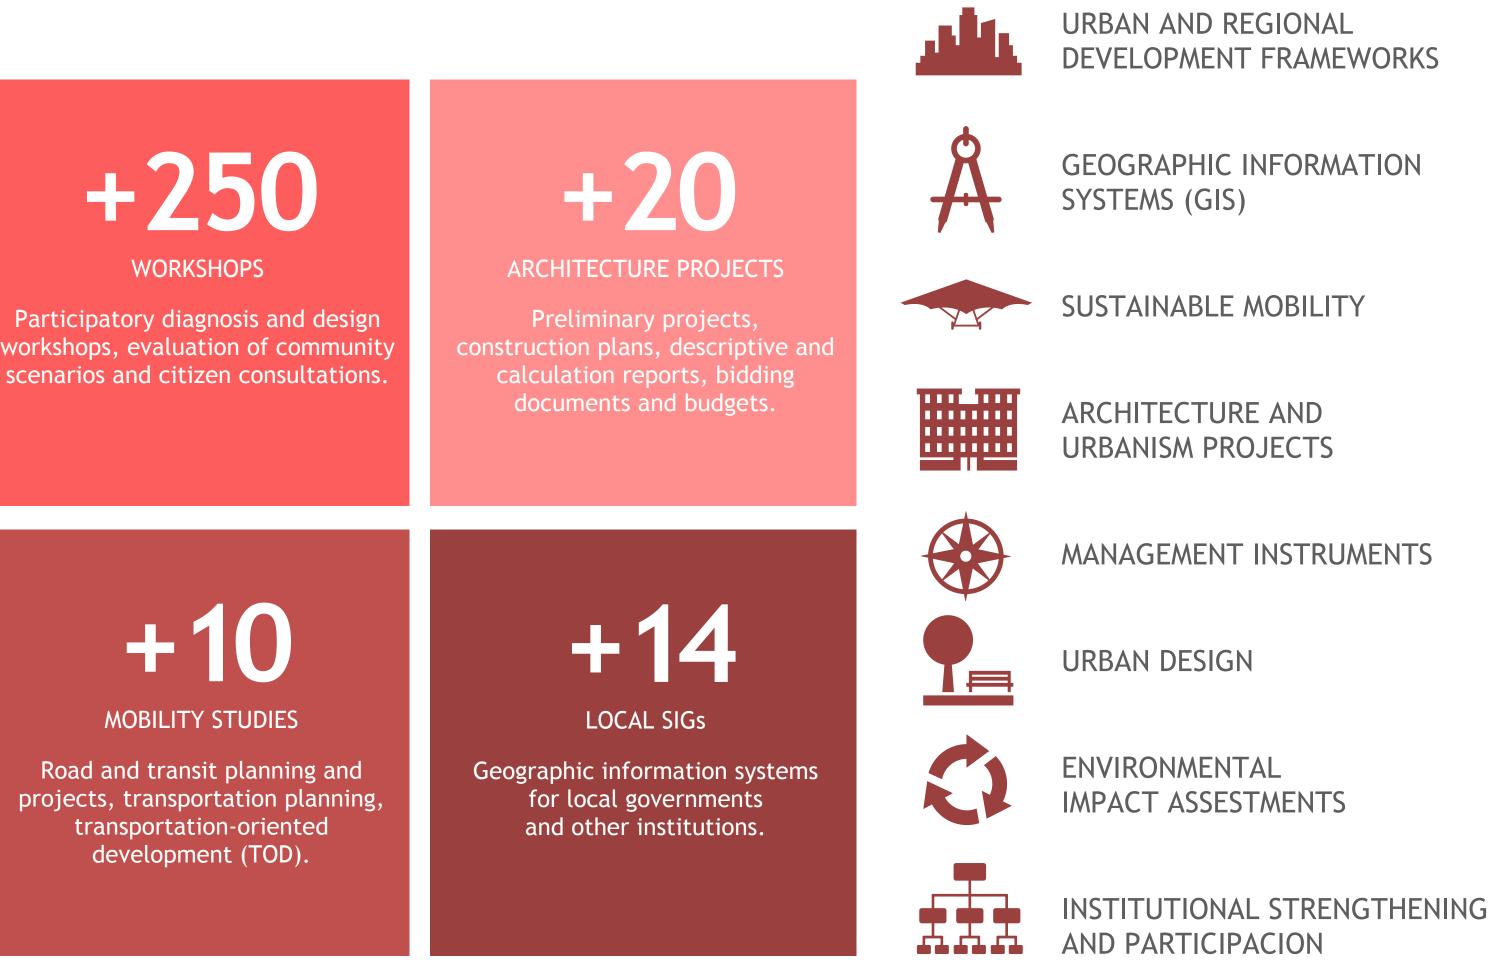

## EXPERIENCE

+10

### TOURISM PLANS AND PROJECTS

Preliminary studies, projects and final plans.

NEW CITY PLANS

Previous studies, pre feasibility and prospective scenarios.

+80

### URBAN PLANS

Prepared for public, national and municipal institutions, as well as through international technical cooperation. Understanding management processes for plan approvals.

# +4500

### HOUSEHOLDS

Previous feasibility, technical and economic studies for new residential developments. Preliminary projects and final urban planning for roads, subdivision and housing.