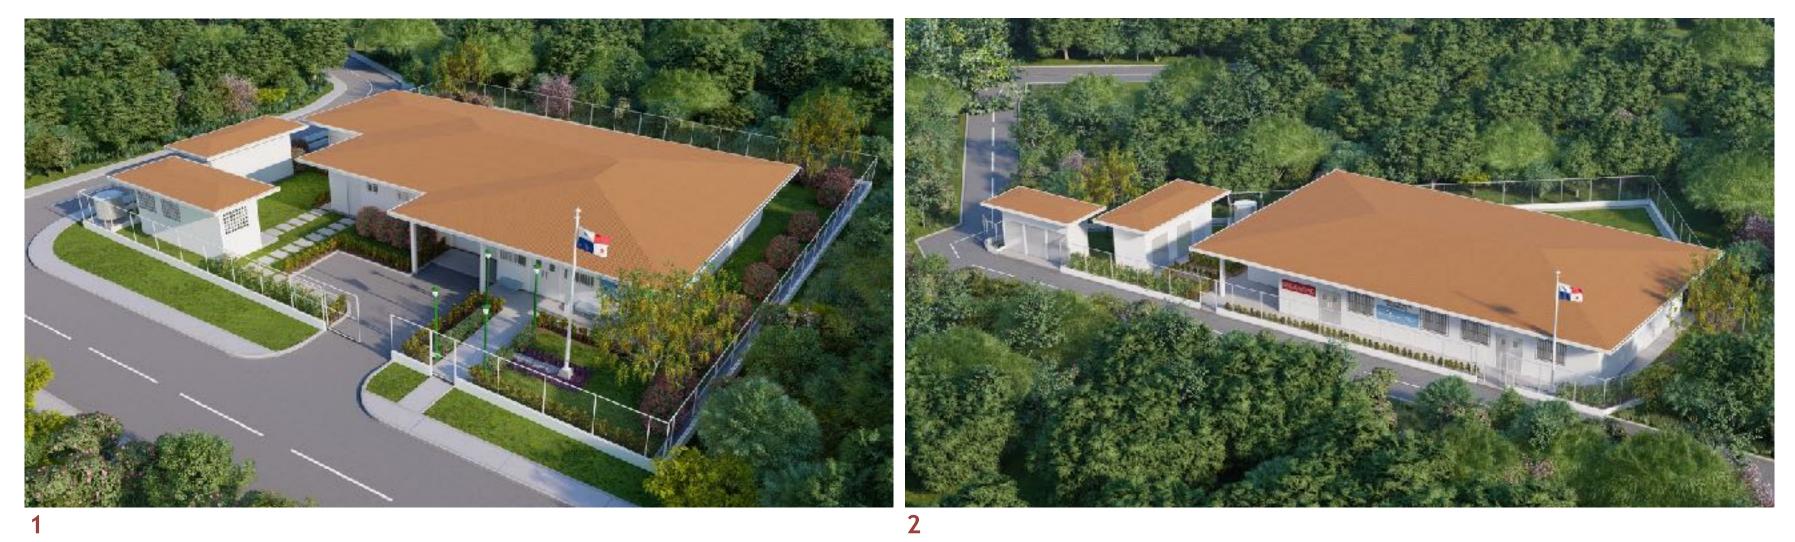

### **PICTURE 1**

Las Delicias Health Center, Bocas del Toro Province, Panama Total construction area: 429.42 m<sup>2</sup>

### **PICTURE 2**

Bastimento Health Center, Bocas del Toro Province, Panama Total construction area: 486.32 m<sup>2</sup>