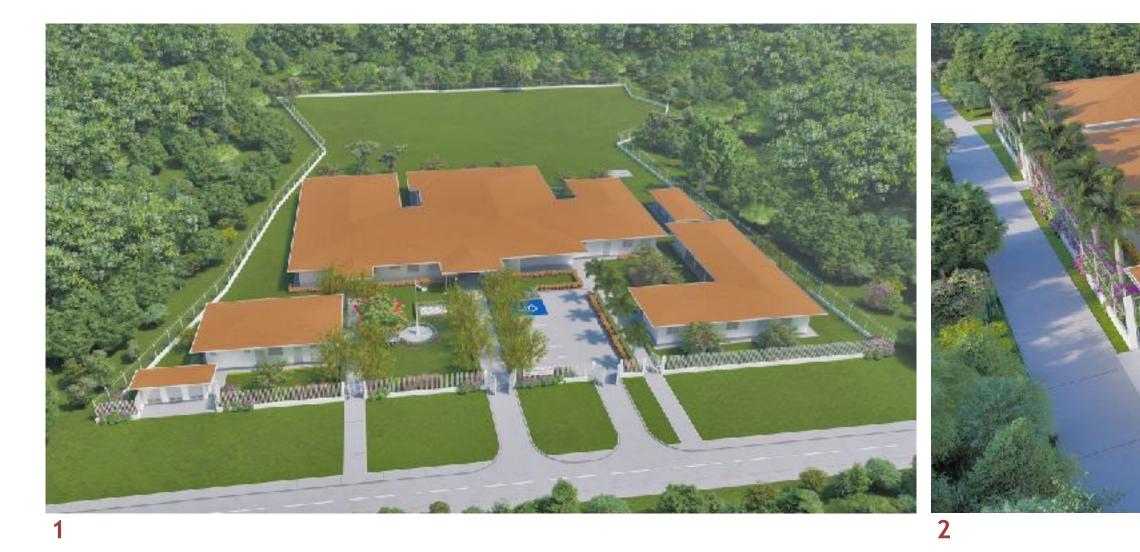

### DEVELOPMENT OF PRELIMINARY PROJECT AND CONSTRUCTION PLANS FOR HEALTH CENTERS IN PANAMA. LAS DELICIAS Y BASTIMENTO HEALTH CENTERS

**CLIENT:** Asocsa, S.A. - Ministry of Health. **EXECUTED BY:** City Plan Consult, S.A.

### **PICTURE 1**

Las Delicias Health Center, Bocas del Toro Province, Panama Total construction area: 429.42 m<sup>2</sup>

### **PICTURE 2**

Bastimento Health Center, Bocas del Toro Province, Panama Total construction area: 486.32 m<sup>2</sup>