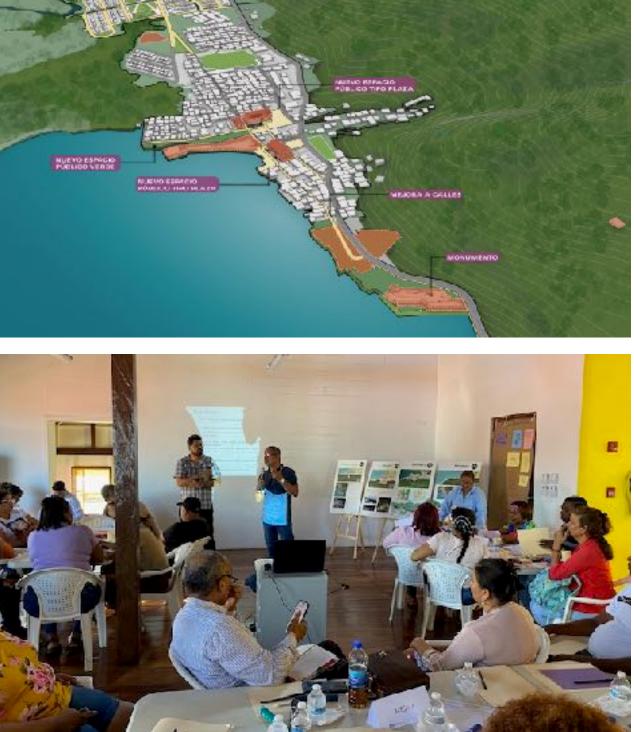

### STUDY, DESIGN, DEVELOPMENT AND APPROVAL OF PLANS FOR THE PROJECT VISITOR CENTER, CYCLE PATHS AND REHABILITATION OF CENTRAL PARK OF VOLCÁN, TIERRAS ALTAS, PROVINCE OF CHIRIQUI.

**CLIENT:** Panama's Tourism Authority - BID. **EXECUTED BY:** Accidental Association Suma - Cotrans - City Plan Consult, S.A.

**OBJECTIVE:** Rehabilitation of Central Park of Volcán.

Project to build a Visitor Center and a Cycle Path that promotes tourism.

### **PROJECT:**

2022

Panama City

Area of intervention: 22,412 m<sup>2</sup> Road paths: 12,481 m<sup>2</sup> Park: 8,641 m<sup>2</sup> Visitors Center: 1,288 m<sup>2</sup>

- Cost benefit analysis.
- Preliminary studies: topography, geotechnics, urban environment, road safety, urban mobility, and landscape study.
- Preliminary projects.
- Final construction plans prepared and approved by the competent entities.
- Preparation of the ToR for the bidding works.
- EDGE Certification.
- Conducting participatory design workshops. Participation: 140 people.