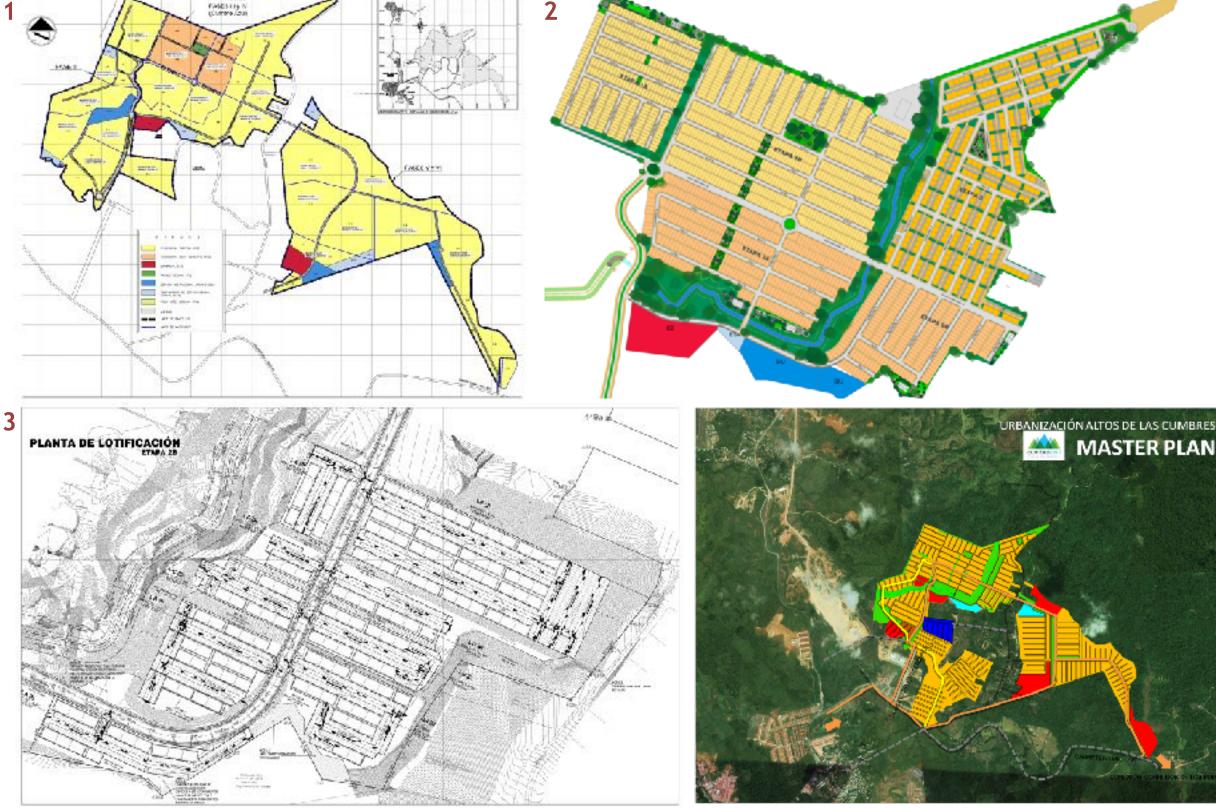

### **CUMBRE AZUL RESIDENTIAL CITY**

**CLIENT:** Grupo Altos de Las Cumbres, S.A. **EXECUTED BY:** Temporal Association City Plan Consult, S.A. - Suma.

AMALIA TOBÍO ALBERTO TOBÍO

Panama City Caracas

amaliatobio@cityplanconsult.com albertotobio@cityplanconsult.com

### **PROJECT:**

Cumbre Azul Residential City is a development located north of Panama City that is been being executed in stages since 2015. City Plan has developed the EOTs projects (Schemes of Territorial Planning), preliminary projects of uses, roads, subdivision, earthworks andPublic Space of 6 stages.

Total Area: 230 Hectares.

Projected Area: 80 Hectares, 3,627 homes.

**PICTURE 1** Territorial organization scheme

### PICTURE 2

Masterplan

### **PICTURE 3**

Urban planning, roads, lotification, and earth movement. Project stage 2B.

Caracas / Panama City