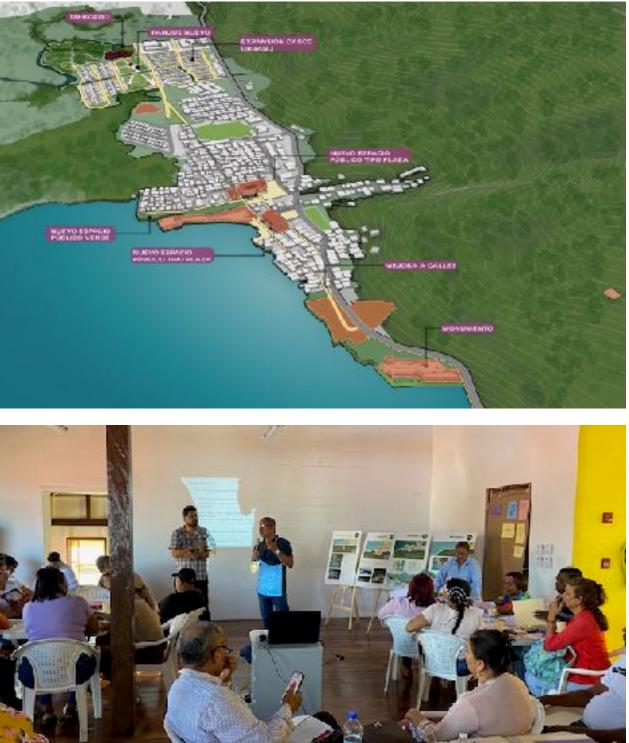

**PROJECT:** 

- Future vision for the Urban Center of Portobelo.
- Strategic Investment Plan.
- Priority projects in the following areas:
- Basic infrastructure services.
- Urban and tourist facilities.
- Urban and attractive landscape image.
- 10 priority projects at the pre-feasibility level and feasibility and bidding documents.
- Geographic Information System (GIS).

### **OBJECTIVE:**

Identifying strategic lines of economic and infrastructure development, with a shared long-term vision, aimed at:

- Improve the quality of life of its inhabitants.
- Strengthen tourist economic base.
- Progressive improvement of infrastructure and basic equipment.
- Preserve and enhance its valuable heritage and natural sites.