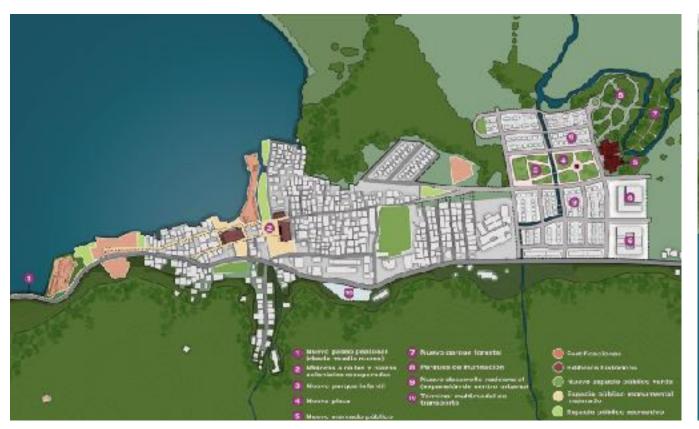

**PROJECT:** 

- Future vision for the Urban Center of Portobelo.
- Strategic Investment Plan.
- Priority projects in the following areas:
- Basic infrastructure services.
- Urban and tourist facilities.
- Urban and attractive landscape image.
- 10 priority projects at the pre-feasibility level and feasibility and bidding documents.
- Geographic Information System (GIS).

### **OBJECTIVE:**

Identifying strategic lines of economic and infrastructure development, with a shared long-term vision, aimed at:

- Improve the quality of life of its inhabitants.
- Strengthen tourist economic base.
- Progressive improvement of infrastructure and basic equipment.
- Preserve and enhance its valuable heritage and natural sites.